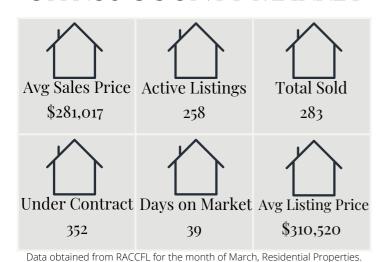

# CITRUS COUNTY MARKET



# FEATURED LISTING



HUGE 45x26 detached metal garage!

## FEATURED LISTING



**ROYAL OAKS HOME!!** 

### **NEW BLOG**



**CLICK HERE** 















#### KATIE SPIRES TEAM | APRIL NEWSLETTER

#### HOME MAINTENANCE

- Check your yard for low spots
- $\Box^{\text{Check soil drainage around}}_{\text{foundation}}$
- □Clean out planting beds
- □Check sprinkler system
- ☐ Tune up your lawn mower
  - Check foundation and eave
- □vents for obstructions and damage
- $\Box_{\text{exterior paint}}^{\text{Spot worn and chipped}}$

#### LOCAL EVENTS

- O1 Spring Fling Arts & Crafts | 9am -
- $\mathbf{O1}$  Market at the Depot | 9am 2pm
- O1 Dipping Off the Docks | 9am -
- O5 Full Moon Kayak Tour | 5pm
- 08 EGG-STRAVAGANZA | 8am 12pm
- $08 \begin{array}{l} {\scriptstyle Small\ Town\ Saturday\ Ni