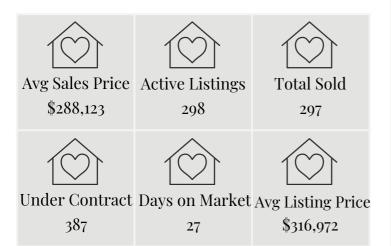

## CITRUS COUNTY MARKET

Data obtained from RACCFL for the month of January, Residential Properties.