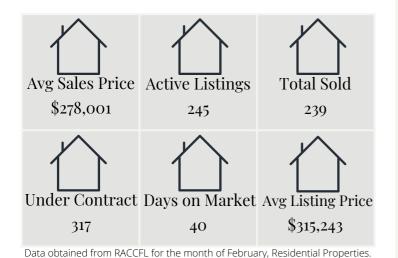

# CITRUS COUNTY MARKET



# FEATURED LISTING



**NEW ROOF 2023!!** 

# **OPEN HOUSE**



GIVEAWAY WINNER



Congratulations Mr. & Mrs. Patterson!













### KATIE SPIRES TEAM | MARCH NEWSLETTER

#### HOME MAINTENANCE

- Clean the gutters before the rainy season
- Check the sprinkler system and fix any leaks
- □ Declutter & donate or sell □ unwanted items

Do some Spring cleaning by

- □ freshening up areas neglected during Winter
- Schedule an annual AC tune-up
- Clean out any out-buildings or animal houses

#### LOCAL EVENTS

- O3 First Friday in Crystal River  $\mid$  5
- ${
  m O4}\,$  Market at the Depot | 9am -2pm
- 4–5 36th Annual Floral City Strawberry Festival | 9am - 4pm
- O5 Full Moon Kayak Tour | 5pm
- Big Bass Bluegrass & BBQ Kick Off Party | 6pm - 9pm
- 11 Inverness Big Bass Classic | 7am 4pm